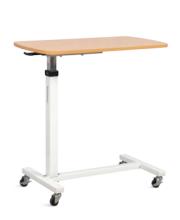

## FEATURES AND HIGHLIGHTS

## Technical parameters

External size (LxWxH)

800×410×(730-1130)mm

#### **Application**

Movable dining table, nursing bedside table, can be used with various hospital beds.

## Height Adjustment

The gas spring system help the table cover moving up and down.