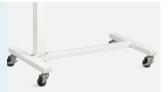

#### **Bottom Frame**

The bottom frame is sprayed with carbon steel and the center of gravity is stable.

Design

Manufacturing

Maintenance