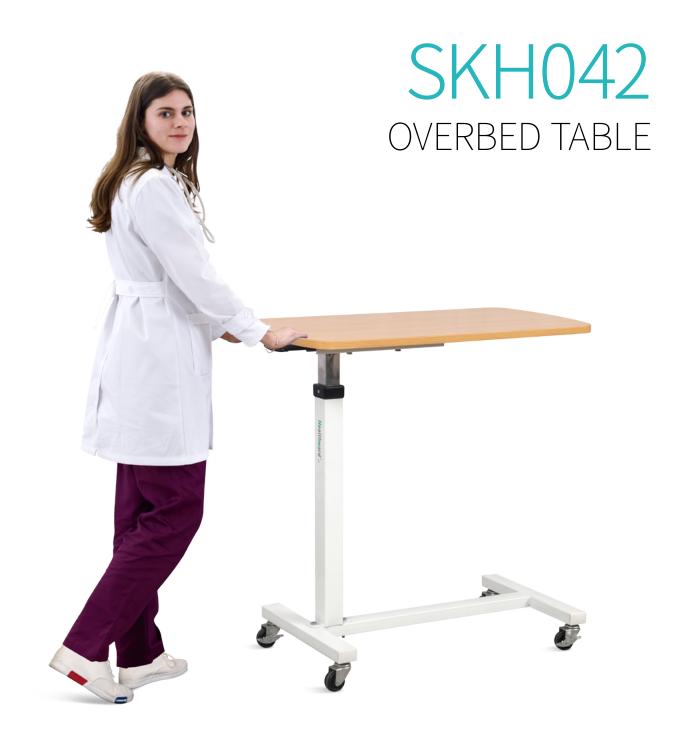

# SKH042

## FEATURES AND HIGHLIGHTS

## Technical parameters

External size (LxWxH)

800×410×(730-1130)mm

#### **Application**

Movable dining table, nursing bedside table, can be used with various hospital beds.