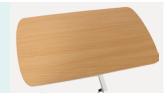

**Healthward** uk

Healthier your life

# SKH042

## FEATURES AND HIGHLIGHTS

## Technical parameters

External size (LxWxH)

800×410×(730-1130)mm



## Technical configuration

| ☑ Air Spring for Height Adjustment | 1pc |
|------------------------------------|-----|
| ✓ MDF Table Top                    | 1pc |

#### **Application**

Movable dining table, nursing bedside table, can be used with various hospital beds.



## Height Adjustment

The gas spring system help the table cover moving up and down.



#### Castors

4 castors made by rubber and could revolve around, convenient, wear-resistant, sliding silent.



#### Table Top

MDF board on top with PVC side covers.



#### **Bottom Frame**

The bottom frame is sprayed with carbon steel and the center of gravity is stable.





















Design

Manufacturing

Maintenance



#### USA

Saikang Medical Technology, Inc. 17800 Castleton St Ste 180, City of Industry, 91748, California. Tel.: +1 949648 2776

#### United Kingdom

UK Healthward International Ltd. Dept. 111, 196 High Road Wood Green, N22 8HH, London. Tel.: +44 2032399738

#### Russia

Saikang Medical Russia LLC Truda 174, 454080 Chelyabinsk. Tel.: +7 (351) 214 5566 / 8811 / 1516

#### East Africa

Saikang Medical Solutions Ltd. Viraj Complex Unit 3, Mombasa Road, P.O. Box 14262-00800, Nairobi. Kenya. Tel.: +254 733 704 690

#### Middle East

Saikang Medical Supplies LLC X22-S03 England Cluster, International City, Dubai. United Arab Emira