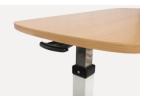

## Height Adjustment

The gas spring system help the table cover moving up and down.