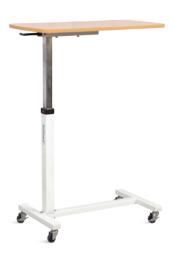

## FEATURES AND HIGHLIGHTS

## Technical parameters

External size (LxWxH)

800×410×(730-1130)mm

#### **Application**

Movable dining table, nursing bedside table, can be used with various hospital beds.

## Height Adjustment

The gas spring system help the table cover moving up and down.

#### Castors

4 castors made by rubber and could revolve around, convenient, wear-resistant, sliding silent.

#### Table Top

MDF board on top with PVC side covers.

#### **Bottom Frame**

The bottom frame is sprayed with carbon steel and the center of gravity is stable.

Design

Manufacturing

Maintenance