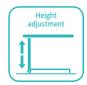

## Height Adjustment

The gas spring system help the table cover moving up and down.